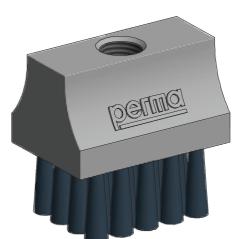

Art. No. 101524

Date: 19.09.16 ECOSY Anschlussvarianten A / cst

регта

| 101494           | Tube up to +100 °C oØ 6 mm x iØ 4 mm (PA) - for ECOSY -                                                                                                                   |
|------------------|---------------------------------------------------------------------------------------------------------------------------------------------------------------------------|
| 101447           | Tube connector G1/4 male for tube oØ 6 mm straight (brass nickel-plated)                                                                                                  |
| 104862           | Oil retaining valve G1/4 male x G1/4 female up to +60 °C (brass with plastic valve)                                                                                       |
| 101524<br>101525 | Special brush for large chains up to +80 °C with tapped bore M6 (alu / polypropylene) Special brush for large chains up to +80 °C with through hole (alu / polypropylene) |
| 101445           | Multipurpose chain lubrication box (plastic)                                                                                                                              |
| 104864           | Bracket (stainless steel)                                                                                                                                                 |
| 101396           | Oil brush Ø20 mm G1/4 female                                                                                                                                              |
| 101397           | Oil brush 40 x 30 mm G1/4 female thread on top                                                                                                                            |