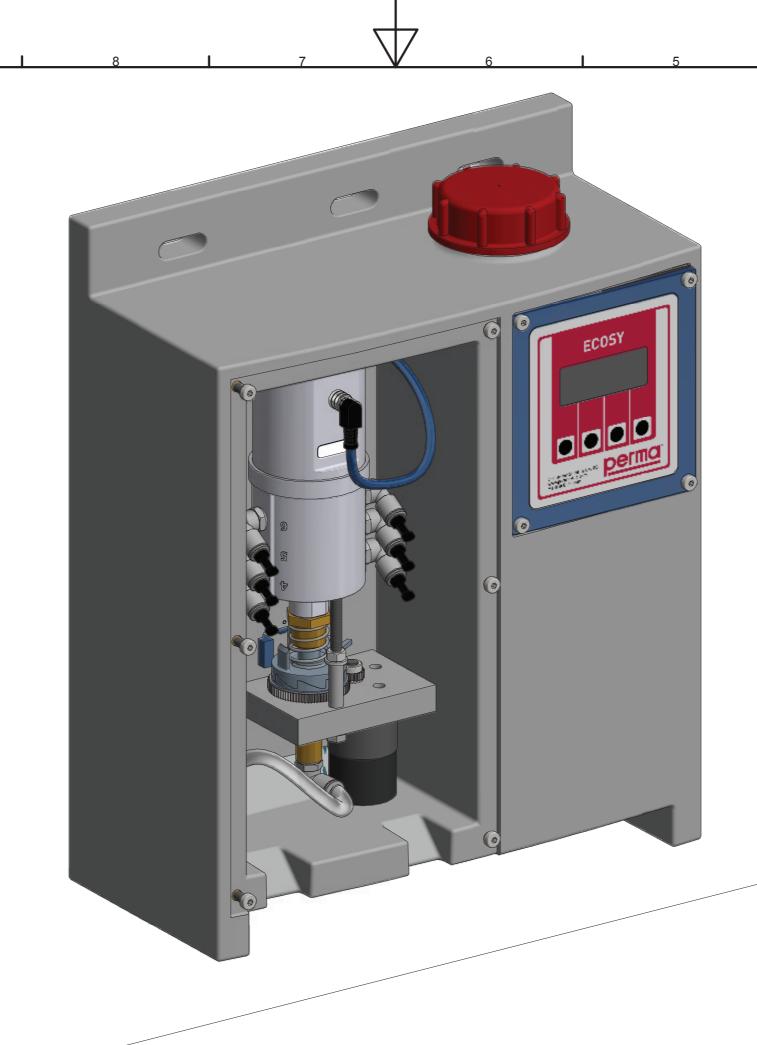

perma ECOSY

Art. No. 101494

Art. No. 101447

Art. No. 104862

Art. No. 104864

Art. No. 101396

Art. No. 101397

Art. No. 101525