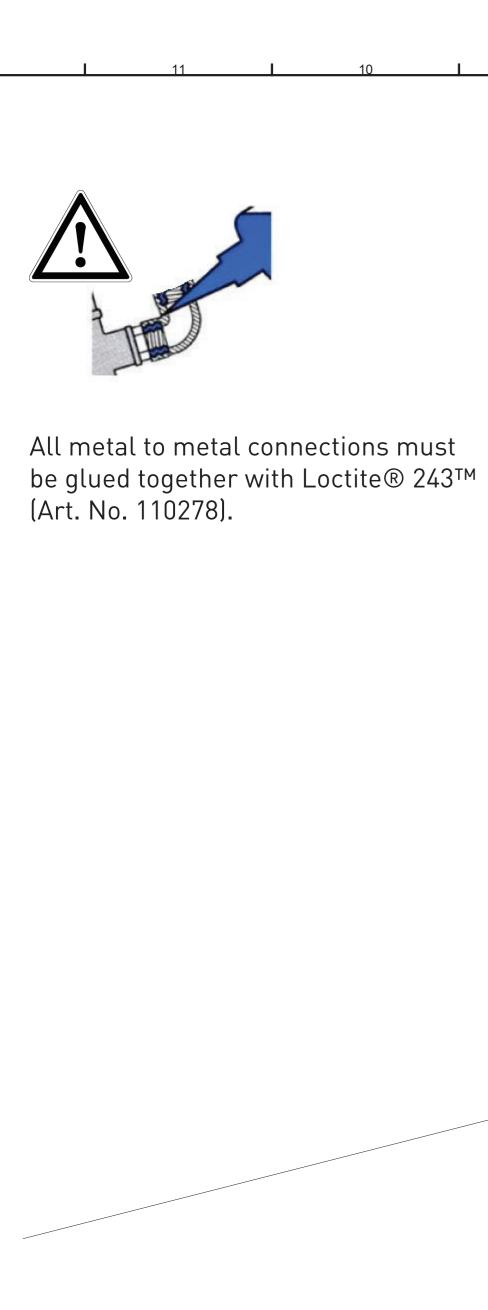

All metal to metal connections must be glued together with Loctite® 243™ (Art. No. 110278).

For more connecting parts please see our perma catalog at www.perma-tec.com