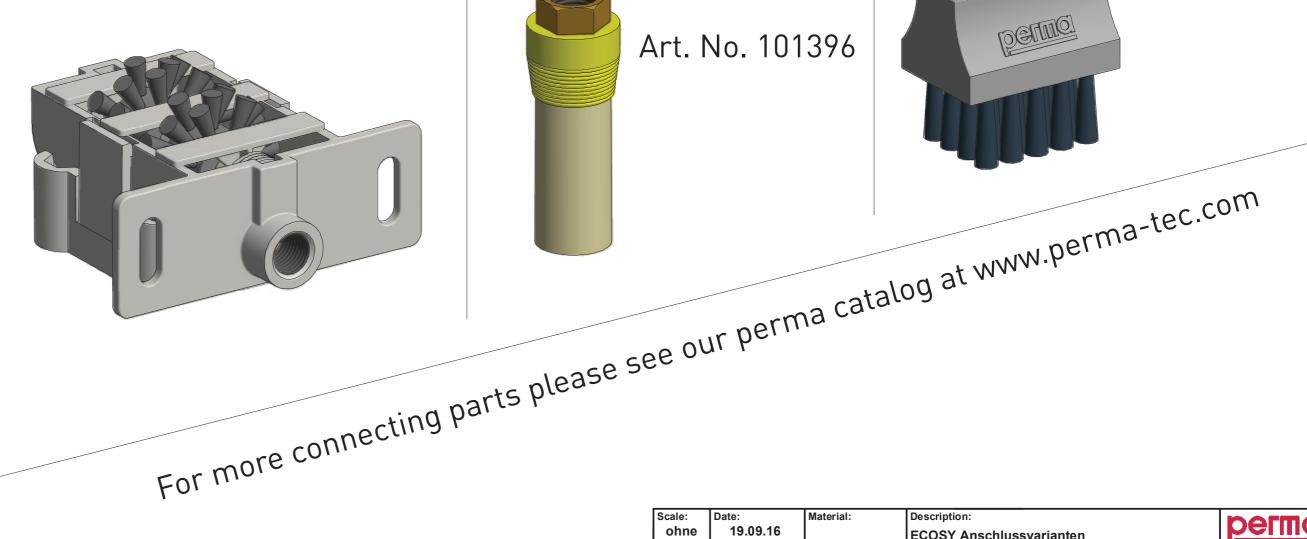

Art. No. 101524

Date: 19.09.16 ECOSY Anschlussvarianten A / cst

регта

| 101494           | Tube up to +100 °C oØ 6 mm x iØ 4 mm (PA) - for ECOSY -                                                                                                                   |
|------------------|---------------------------------------------------------------------------------------------------------------------------------------------------------------------------|
| 101447           | Tube connector G1/4 male for tube oØ 6 mm straight (brass nickel-plated)                                                                                                  |
| 104862           | Oil retaining valve G1/4 male x G1/4 female up to +60 °C (brass with plastic valve)                                                                                       |
| 101524<br>101525 | Special brush for large chains up to +80 °C with tapped bore M6 (alu / polypropylene) Special brush for large chains up to +80 °C with through hole (alu / polypropylene) |
| 101445           | Multipurpose chain lubrication box (plastic)                                                                                                                              |
| 104864           | Bracket (stainless steel)                                                                                                                                                 |
| 101396           | Oil brush Ø20 mm G1/4 female                                                                                                                                              |
| 101397           | Oil brush 40 x 30 mm G1/4 female thread on top                                                                                                                            |