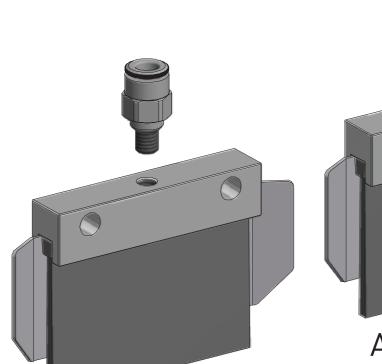

All metal to metal connections must be glued together with Loctite® 243™ (Art. No. 110278).

For more connecting parts please see our perma catalog at www.perma-tec.com