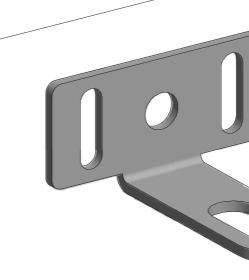

Art. No. 101524

Date: 19.09.16 ECOSY Anschlussvarianten A / cst

регта

| 101494           | Tube up to +100 °C oØ 6 mm x iØ 4 mm (PA) - for ECOSY -                                                                                                                   |
|------------------|---------------------------------------------------------------------------------------------------------------------------------------------------------------------------|
| 101447           | Tube connector G1/4 male for tube oØ 6 mm straight (brass nickel-plated)                                                                                                  |
| 104862           | Oil retaining valve G1/4 male x G1/4 female up to +60 °C (brass with plastic valve)                                                                                       |
| 101524<br>101525 | Special brush for large chains up to +80 °C with tapped bore M6 (alu / polypropylene) Special brush for large chains up to +80 °C with through hole (alu / polypropylene) |
| 101445           | Multipurpose chain lubrication box (plastic)                                                                                                                              |
| 104864           | Bracket (stainless steel)                                                                                                                                                 |
| 101396           | Oil brush Ø20 mm G1/4 female                                                                                                                                              |
| 101397           | Oil brush 40 x 30 mm G1/4 female thread on top                                                                                                                            |